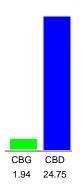

### Cannabinoid Profile by HPLC

0.00%

Calculated Delta-9-THC Yield

24.75%

Calculated CBD Yield

| Cannabinoid                  | % wt  | mg/g   |
|------------------------------|-------|--------|
| CBG                          | 1.94  | 19.4   |
| CBD                          | 24.75 | 247.5  |
| Total Cannabinoids           | 26.69 | 266.9  |
| Calculated Delta-9-THC Yield | 0.00  | 0.00   |
| Calculated CBD Yield         | 24.75 | 247.50 |